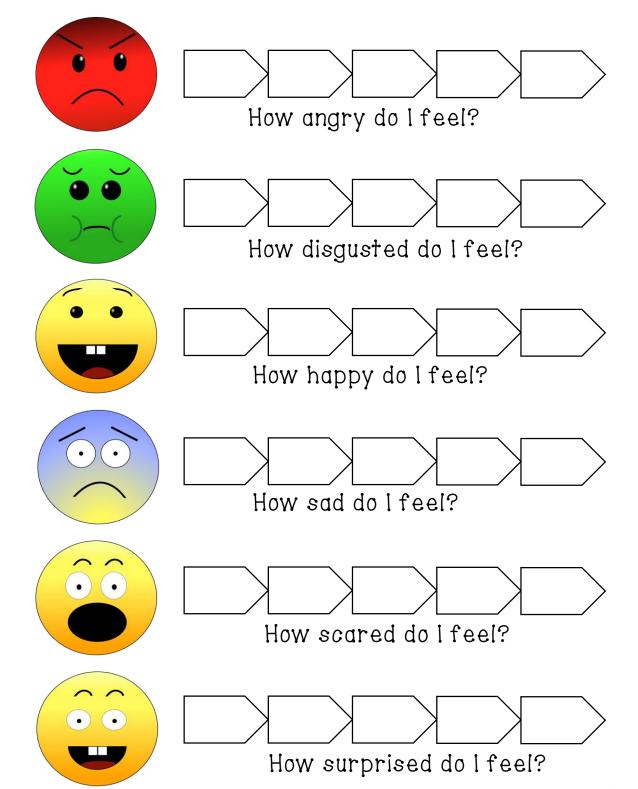

## Scale your emotions

## Ask your children to colour in an arrow for how strong they feel their emotion

Please do not share this resource but direct people to the website where they can

download their own copy.

Website: www.elsa-support.co.uk