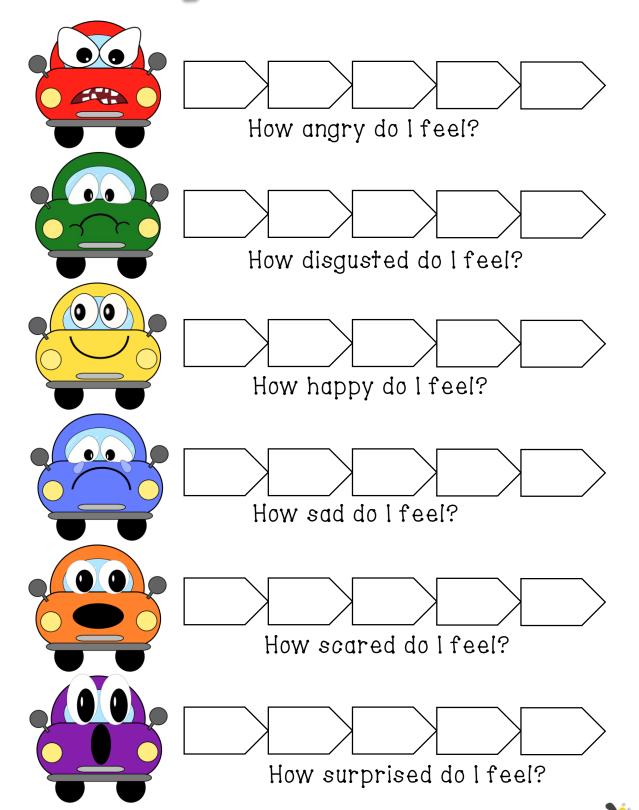

## Scale your emotions

## Ask your children to colour in an arrow for how strong they feel their emotion

Please do not share this resource but direct people to the website where they can

download their own copy.

Website: www.elsa-support.co.uk

Facebook: https://www.facebook.com/ElsaSupport/

Instagram: elsa\_support

Twitter: https://twitter.com/elsasupport

Facebook TA Group: https://www.facebook.com/groups/1067187199968259/

Facebook ELSA Secret Group: Contact info@elsa-support.co.uk for your invitation

Pinterest: <a href="https://uk.pinterest.com/debbiepalp/">https://uk.pinterest.com/debbiepalp/</a>



## Scale your emotions



## Scale your emotions